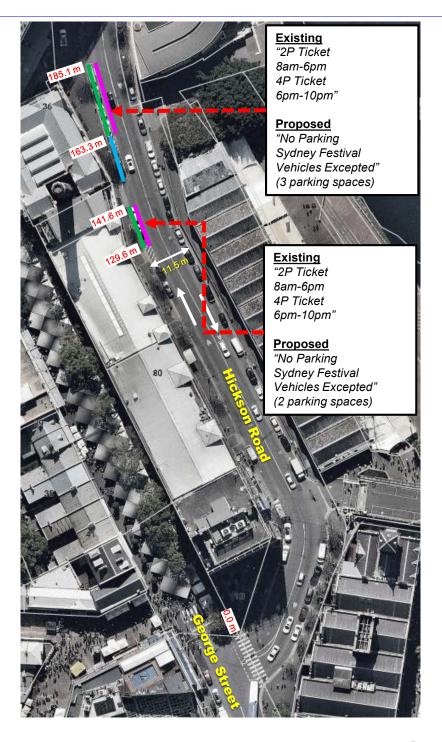

### RECOMMENDATION

It is recommended that the Committee endorse the following temporary reallocation of parking on the western side of Hickson Road, Dawes Point, north of George Street, as "No Parking Sydney Festival Vehicles Excepted", from 2 January 2017 to 3 February 2017:

- (A) Between the points 129.6 metres and 141.6 metres (two car spaces); and
- (B) Between the points 163.3 metres and 185.1 metres (three car spaces).

# COMMENTS

The kerb space on the western side of Hickson Road, Dawes Point, north of George Street, is currently signposted as "2P Ticket 8am-6pm" and "4P Ticket 6pm-10pm".

The temporary reallocation of parking to "No Parking Sydney Festival Vehicles Excepted" will provide parking for vehicles associated with the Sydney Festival during the event.